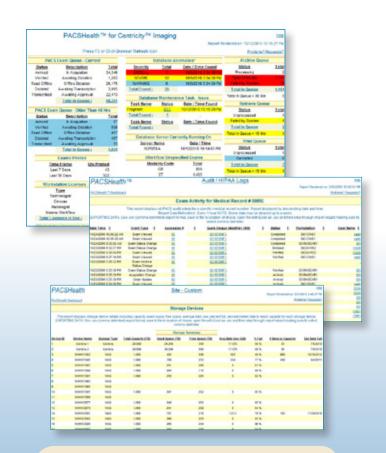

## Performance of your Global PACS System

**THE Solution for - PACS Reporting • PACS Monitoring • HIPAA Logging** 

PACSHealth™ is an interactive and intuitive browser-based solution that ensures optimal performance of your PACS

## PACSHealth™ includes the following standard features:

- Global system status and performance
- PACS database status and anomaly reporting by criticality
- Complete HIPAA Audit Log summary by user, accession or patient
- Study exam queue monitoring by status
- Archive, send, retrieve and print queue monitoring by status
- Unspecified / unmatched exam monitoring
- Licenses in use, by user and duration
- Customizable dashboard interface
- True browser based app., no client install required, no Active-X or Java code
- 30-day install