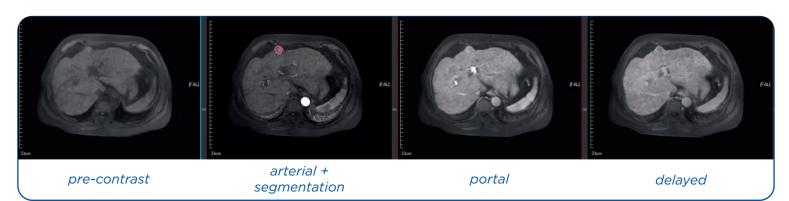

## **Pixyl. Hepato Annotated DICOM**

Review automatically detected nodules on your viewer

- → One DICOM series per phase with co-registration to arterial phase
- → LI-RADS color-coded (*LR3*, *LR4*, *LR5*)