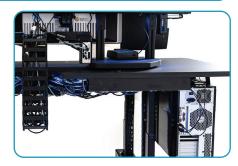

#### **Hanging Computer Shelves**

Xybix healthcare desks are equipped with one or two hanging computer shelves to keep floor areas clear and all wiring concealed/protected. Additional storage options are also available.