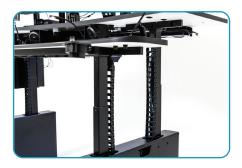

#### **Workstation Lift System**

Ultra-quiet, large-profile lifting columns support over 300lbs per surface allowing keyboard and monitor surfaces to lift independently for precise ergonomic comfort.

# Dual-Height Adjustable Work Surfaces

Finding your optimum ergonomic seated or standing position is now easier than ever with smooth monitor and keyboard surfaces that feature independent height adjustment.