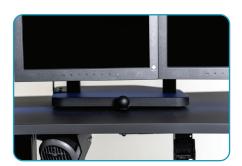

# Monitor Adjustment & Rollervision™

Proper focal depth adjustment is a key metric in achieving ergonomic health. You can move your monitor array forward or backward 10" in seconds to reduce eyestrain and increase comfort.