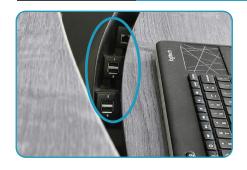

#### **Data Dock Technology Hub**

Easily connect keyboards, mice, and other devices to your PC from a convenient panel behind your worksurface. Options include: USB, CAT6, phone and data equipment + more.