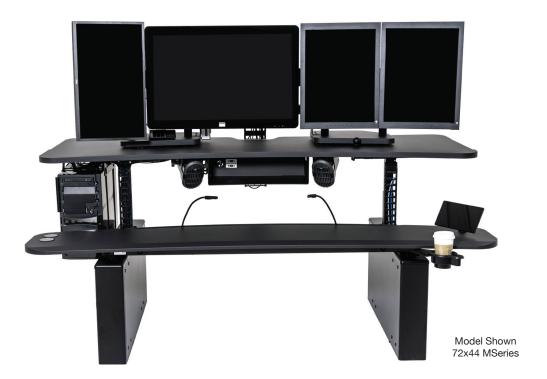

## **Desks & Workstations For Radiology**

As the leading provider of ergonomic radiology desks, Xybix protects the mind and body, drives productivity, and preserves expensive equipment. Radiologists use our desks at more than 100 major healthcare providers such as Kaiser Permanente, UCHealth, and the Kettering Health Network.

# Dual-Height Adjustable Work Surfaces

Finding your optimum ergonomic seated or standing position is now easier than ever with smooth monitor and keyboard surfaces that feature independent height adjustment.

#### **Hanging Computer Shelves**

Xybix healthcare desks are equipped with one or two hanging computer shelves to keep floor areas clear and all wiring concealed/protected. Additional storage options are also available.