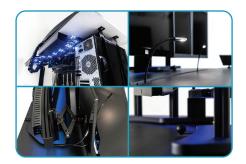

#### **Hanging Computer Shelves**

Xybix healthcare desks are equipped with one or two hanging computer shelves to keep floor areas clear and all wiring concealed/protected. Additional storage options are also available.

#### **Cable Management**

Eliminate clutter and simplify your desk's appearance. Technicians love the protection, easy access, quick changes, and reduced maintenance our end-to-end cable management provides.