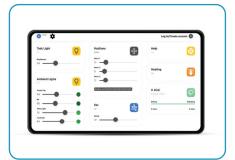

#### **AXYS Control System**

One simple click adjusts all climate and lighting settings. Another click adjusts the desk height to your custom fit. Save these settings as "scenes" and create as many as you'd like.

#### **Personal Climate Control**

Control the environment at your fingertips by using the Axys system. Having control over workspace temperature leads to increased productivity.

#### **A Variety of Lighting Options**

Xybix desks are equipped with four different lighting types to suit your exact need. These include desktop task lights, footwell lights, ambient bias lights, and lighting in the monitor arc mounts.