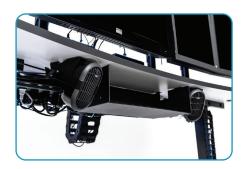

#### **A Variety of Lighting Options**

Xybix desks are equipped with four different lighting types to suit your exact need. These include desktop task lights, footwell lights, ambient bias lights, and lighting in the monitor arc mounts.