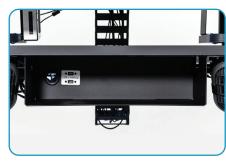

#### Storage Shelf w/ USB Charging

Store items you need to access quickly and power/charge\* your USB devices with this convenient storage shelf built into all Xybix healthcare desks.

\*Shelf USB ports provide power only